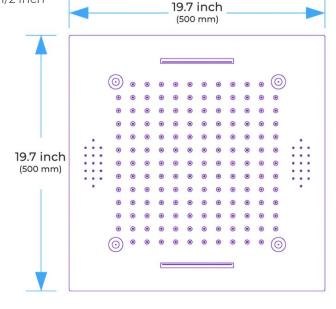

#### **Shower Head**

Shower Head 3 Functions: Waterfall, Rainfall & Mist

Shower head size: 20 x 20 inch

Each function run all together and separately

Music and LED light work by electronic

All Metal Material: Solid Brass; Stainless Steel (top showerhead, hose)

Shower Head Mounting: Flush on ceiling

Hand Spray Hose: 59 inch Water flow: 2.5 GPM ~ 5.5 GPM Water pressure: 0.3 MPA ~ 1 MPA

Water pipe lines: 3/4 inch water pipes for the hot and cold water mixer

inlet, the others are 1/2 inch