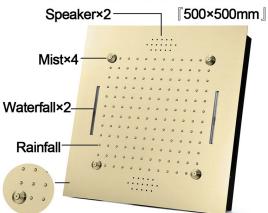

#### **Shower Head**

Shower Head 3 Functions: Waterfall, Rainfall & Mist

Shower head size: 20 x 20 inch

Each function run all together and separately

Music and LED light work by electronic

All Metal Material: Solid Brass; Stainless Steel (top showerhead, hose)

Shower Head Mounting: Flush on ceiling

Hand Spray Hose: 59 inch Water flow: 2.5 GPM ~ 5.5 GPM Water pressure: 0.3 MPA ~ 1 MPA

Water pipe lines: 3/4 inch water pipes for the hot and cold water mixer

inlet, the others are 1/2 inch