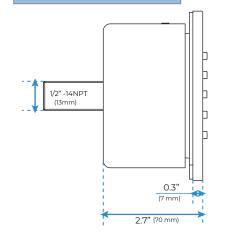

#### **Body Jet**

#### **FEATURES**

Material: Brass
Base Plate Height: 5-1/8"
Base Plate Width: 5-1/8"
Jet Surface Area: 3-1/8"
Surface Depth: 1/4"
Adjustment Angle: 5°
Male NPT Connection: 1/2"
Maximum Flow Rate: 2.5 GPM

(9.5L/min) max @ 80 psi