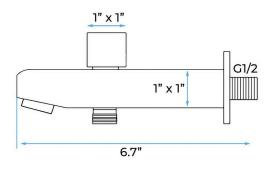

ad size: 20 x 20 inch

Each function run all together and separately

Music and LED light work by electronic

All Metal Material: Solid Brass; Stainless Steel (top showerhead, hose)

Shower Head Mounting: Flush on ceiling

Hand Spray Hose: 59 inch Water flow: 2.5 GPM ~ 5.5 GPM Water pressure: 0.3 MPA ~ 1 MPA

Water pipe lines: 3/4 inch water pipes for the hot and cold water mixer

inlet, the others are 1/2 inch

### 304 Stainless Steel



Water Pressure: 0.3-0.5MPA Shower Flow Rate: 9-25L/min







All dimensions and specifications are nominal and may vary. Use actual products for accuracy in critical situations.



## **Bath**Select

#### **Shower Mixer**





Product shown is only for installation display purpose

#### **Shower Mixer Connections**



#### **Hand Shower**



#### Spout



#### **Body Jet**





#### **FEATURES**

Material: Brass
Base Plate Height: 5-1/8"
Base Plate Width: 5-1/8"
Jet Surface Area: 3-1/8"
Surface Depth: 1/4"
Adjustment Angle: 5°
Male NPT Connection: 1/2"
Maximum Flow Rate: 2.5 GPM

(9.5L/min) max @ 80 psi