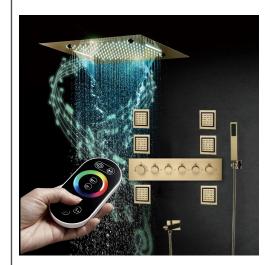

# REMOTE CONTROLLED BRUSHED GOLD THERMOSTATIC LED RECESSED CEILING MOUNT RAINFALL WATERFALL MUSICAL SHOWER SYSTEM REMOTE CONTROLLED WITH JETTED BODY SPRAYS AND HAND SHOWER SPECIFICATIONS

#### **Shower Head**

Shower Head 3 Functions: Waterfall, Rainfall & Mist

Shower head size: 20 x 20 inch

Each function run all together and separately

Music and LED light work by electronic

All Metal Material: Solid Brass; Stainless Steel (top showerhead, hose)

#### **Shower Mixer**

Product shown is only for installation display purpose