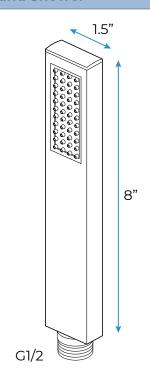

#### **Hand Shower**

Shower Head Mounting: Flush on ceiling

Hand Spray Hose: 59 inch Water flow: 2.5 GPM ~ 5.5 GPM Water pressure: 0.3 MPA ~ 1 MPA

Water pipe lines: 3/4 inch water pipes for the hot and cold water mixer

inlet, the others are 1/2 inch