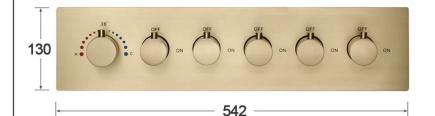

ED BODY SPRAYS AND HAND SHOWER SPECIFICATIONS



#### **Shower Head**

Shower Head 3 Functions: Waterfall, Rainfall & Mist

Shower head size: 20 x 20 inch

Each function run all together and separately

Music and LED light work by electronic

All Metal Material: Solid Brass; Stainless Steel (top showerhead, hose)

Shower Head Mounting: Flush on ceiling

Hand Spray Hose: 59 inch Water flow: 2.5 GPM ~ 5.5 GPM Water pressure: 0.3 MPA ~ 1 MPA

Water pipe lines: 3/4 inch water pipes for the hot and cold water mixer

inlet, the others are 1/2 inch

### 304 Stainless Steel



Water Pressure: 0.3-0.5MPA Shower Flow Rate: 9-25L/min







All dimensions and specifications are nominal and may vary. Use actual products for accuracy in critical situations.



## **Bath**Select

#### **Shower Mixer**





Product shown is only for installation display purpose

#### **Shower Mixer Connections**



#### **Hand Shower**



#### Spout



#### **Body Jet**





#### **FEATURES**

Material: Brass
Base Plate Height: 5-1/8"
Base Plate Width: 5-1/8"
Jet Surface Area: 3-1/8"
Surface Depth: 1/4"
Adjustment Angle: 5°
Male NPT Connection: 1/2"
Maximum Flow Rate: 2.5 GPM

(9.5L/min) max @ 80 psi