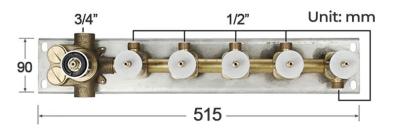

Shower Head Mounting: Flush on ceiling

Hand Spray Hose: 59 inch Water flow: 2.5 GPM ~ 5.5 GPM Water pressure: 0.3 MPA ~ 1 MPA

Water pipe lines: 3/4 inch water pipes for the hot and cold water mixer

inlet, the others are 1/2 inch

#### **Shower Mixer Connections**