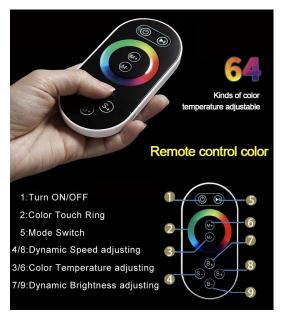

# REMOTE CONTROLLED BRUSHED GOLD THERMOSTATIC LED RECESSED CEILING MOUNT RAINFALL WATERFALL MUSICAL SHOWER SYSTEM REMOTE CONTROLLED WITH JETTED BODY SPRAYS AND HAND SHOWER SPECIFICATIONS