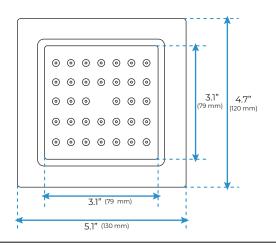

#### **Body Jet**

#### **FEATURES**

Material: Brass
Base Plate Height: 5-1/8"
Base Plate Width: 5-1/8"
Jet Surface Area: 3-1/8"
Surface Depth: 1/4"
Adjustment Angle: 5°
Male NPT Connection: 1/2"
Maximum Flow Rate: 2.5 GPM

(9.5L/min) max @ 80 psi