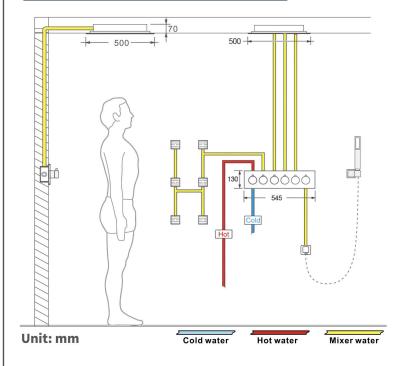

Shower Head Mounting: Flush on ceiling

Hand Spray Hose: 59 inch Water flow: 2.5 GPM ~ 5.5 GPM Water pressure: 0.3 MPA ~ 1 MPA

Water pipe lines: 3/4 inch water pipes for the hot and cold water mixer

inlet, the others are 1/2 inch

#### **Shower Mixer Connections**